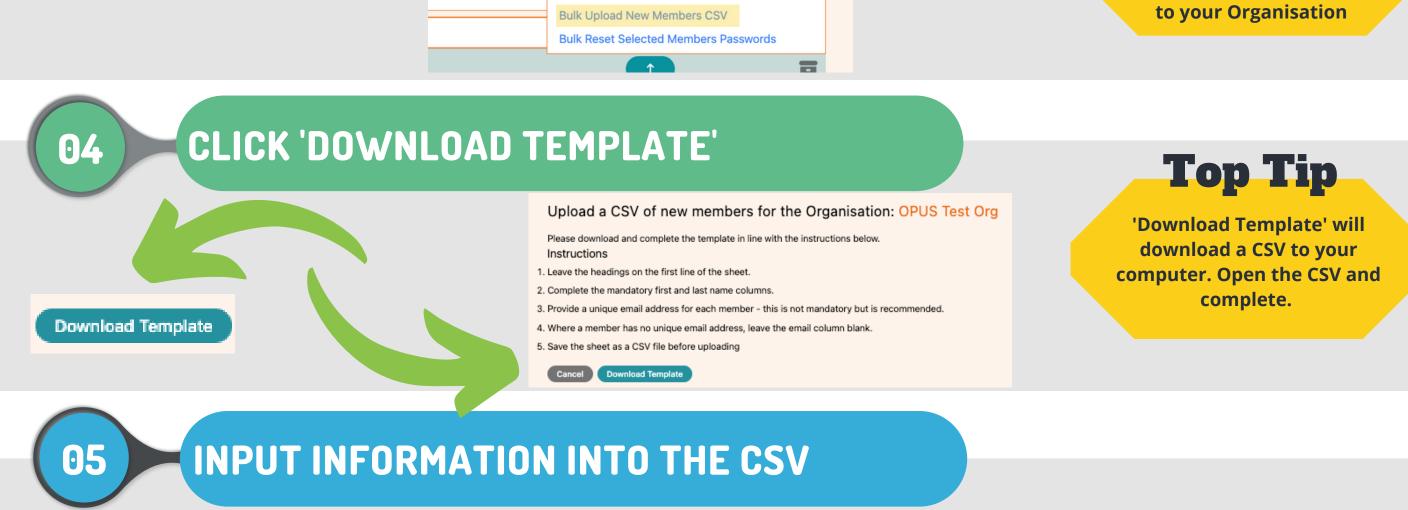

## BEGINNER'S GUIDE TO ADDING MULTIPLE NEW USERS TO YOUR ORGANISATION

| 01 SELE                                                                              | CT THE MEMBERS TAE                                          |                                      |                               |
|--------------------------------------------------------------------------------------|-------------------------------------------------------------|--------------------------------------|-------------------------------|
| SELE                                                                                 |                                                             |                                      |                               |
| My Learning Zone                                                                     | Organisation Management<br>Zone                             |                                      |                               |
| 🛱 Organisations 🛛 间 Repo                                                             | rts 📧 Order Licences                                        |                                      |                               |
| PUS Test Org                                                                         | vices 🔅 Upcoming Pharmacist-led Courses                     | 🗇 Past Pharmacist-led Courses 💦      | Members 🖬 Licences 🗘 Settings |
|                                                                                      |                                                             |                                      |                               |
|                                                                                      |                                                             |                                      |                               |
| 02 CLICK                                                                             | ( 'MANAGE MEMBERSH                                          | 11P                                  |                               |
| Members of the Organisation: OPUS Test                                               | Org                                                         |                                      |                               |
| Filter  Not Available <sup>*</sup> Only Members with a unique email address may be p | romoted to a Manager position                               |                                      | Back Manage Membership        |
|                                                                                      | ng Record 💼 Archive Member 🕥 Promote to Organisation Manage | r 🔱 Demote to Member 🕕 Not Permitted |                               |
| Name                                                                                 | Email / Username                                            | nole 🔁 🔁 🖍                           | Edit Role                     |
| Alpha Bravo                                                                          | ab@opustest.com                                             | 🥕 🗎 🔂 Member                         | 1                             |
| 03 SELEC                                                                             | CT 'BULK UPLOAD NEV                                         | V MEMBERS'                           |                               |
|                                                                                      |                                                             |                                      | Top Tip                       |